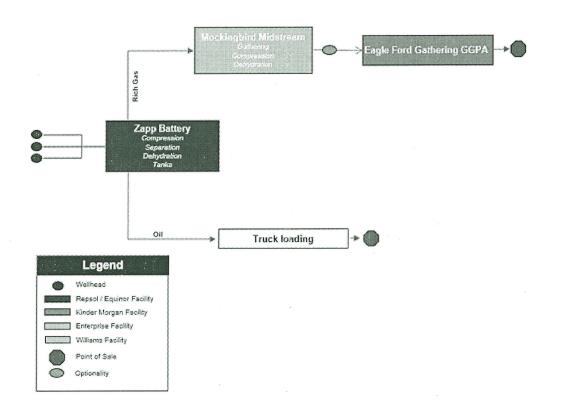

app Area

- Field gathering lines from the well pad to the Zapp Battery/Central Delivery Point
- Zapp Battery/Central Delivery Point

# Gathering System and Facilities



#### Cooke Ranch Overview



 $\cdot p$ 

## STS Region Overview



### **KDB** Area Overview



# Live Oak Region - Hughes / Dovalina





### 86491 Bk Vol Pa 160 140

## **Choke Canyon Region Overview**





Party Company

Bk Vol Pa 86491 OPR 160 141

## Choke Canyon Region - Lake Schwartz





#### Bk Vol Ps 86491 OPR 160 142

## Live Oak Region - Three Rivers





#### 86491 OPR Vol Ps 86491 OPR 160 143

#### Central Area Overview - North McMullen



#### Central Area Overview - Swaim



#### Central Area Overview - Central McMullen



#### Weeks Area Overview



## 86491 Bk Vol Ps 160 147

## **Zapp Area Overview**



#### 86491 OPR Vol Ps 86491 OPR 160 148

## Briggs (SM) / FMD Area Overview



## ATTACHED TO AND MADE A PART OF THAT CERTAIN ASSIGNMENT, BILL OF SALE AND CONVEYANCE EFFECTIVE AS OF OCTOBER 1, 2019 BY AND BETWEEN ASSIGNORS AND ASSIGNEE

**EXHIBIT A-6** 

**REAL PROPERTY** 

[See attached]

# EXHIBIT A-6 REAL PROPERTY

| Grantor           | Grantee                  | Instrument               | Instrument Date  | Gross<br>Acres | County Clerk File<br>No. | County   |
|-------------------|--------------------------|--------------------------|------------------|----------------|--------------------------|----------|
| KWL Ranches, Ltd. | Talisman Energy USA Inc. | Special Warranty<br>Deed | December 3, 2012 | 65.665         | 73572                    | McMullen |

## ATTACHED TO AND MADE A P