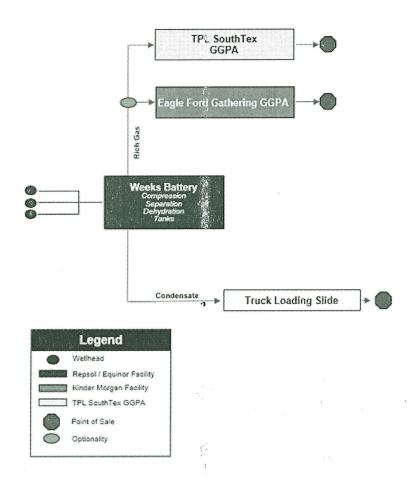

very Point
- Weeks Battery/Central Delivery Point

#### Zapp Area

- Field gathering lines from the well pad to the Zapp Battery/Central Delivery Point
- Zapp Battery/Central Delivery Point

# Gathering System and Facilities



#### Cooke Ranch Overview



 $\cdot p$ 

## STS Region Overview



### **KDB** Area Overview



# Live Oak Region - Hughes / Dovalina





### 86491 Bk Vol Pa 160 140

## **Choke Canyon Region Overview**





Party Company

Bk Vol Pa 86491 OPR 160 141

## Choke Canyon Region - Lake Schwartz





#### Bk Vol Ps 86491 OPR 160 142

## Live Oak Region - Three Rivers





#### 86491 OPR Vol Ps 86491 OPR 160 143

#### Central Area Overview - North McMullen



#### Central Area Overview - Swaim



#### Central Area Overview - Central McMullen



#### Weeks Area Overview



## 86491 Bk Vol Ps 160 147

## **Zapp Area Overview**



#### 86491 OPR Vol Ps 86491 OPR 160 148

## Briggs (SM) / FMD Area Overview



## ATTACHED TO AND MADE A PART OF THAT CERTAIN ASSIGNMENT, BILL OF SALE AND CONVEYANCE EFFECTIVE AS OF OCTOBER 1, 2019 BY AND BETWEEN ASSIGNORS AND ASSIGNEE

**EXHIBIT A-6** 

**REAL PROPERTY** 

[See attached]

# EXHIBIT A-6 REAL PROPERTY

| Grantor           | Grantee                  | Instrument               | Instrument Date  | Gross<br>Acres | County Clerk File<br>No. | County   |
|-------------------|--------------------------|--------------------------|------------------|----------------|--------------------------|----------|
| KWL Ranches, Ltd. | Talisman Energy USA Inc. | Special Warranty<br>Deed | December 3, 2012 | 65.665         | 73572