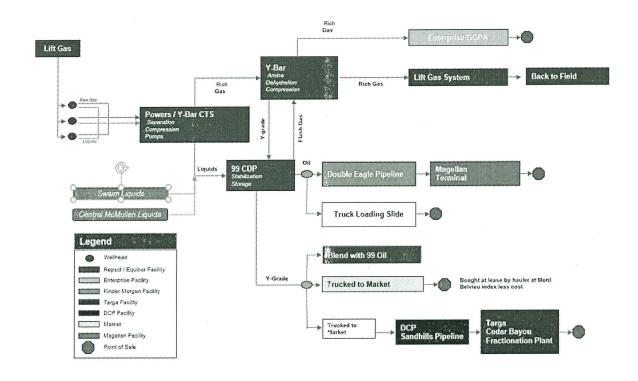

ity
- Lift Gas System

#### Weeks Area

- Field gathering lines from the well pad to the Weeks Battery/Central Delivery Point
- Weeks Battery/Central Delivery Point

#### Zapp Area

- Field gathering lines from the well pad to the Zapp Battery/Central Delivery Point
- Zapp Battery/Central Delivery Point

# Gathering System and Facilities



#### Cooke Ranch Overview



 $\cdot p$ 

## STS Region Overview



### **KDB** Area Overview



# Live Oak Region - Hughes / Dovalina





### 86491 Bk Vol Pa 160 140

## **Choke Canyon Region Overview**





Party Company

Bk Vol Pa 86491 OPR 160 141

## Choke Canyon Region - Lake Schwartz





#### Bk Vol Ps 86491 OPR 160 142

## Live Oak Region - Three Rivers





#### 86491 OPR Vol Ps 86491 OPR 160 143

#### Central Area Overview - North McMullen



#### Central Area Overview - Swaim



#### Central Area Overview - Central McMullen



#### Weeks Area Overview



## 86491 Bk Vol Ps 160 147

## **Zapp Area Overview**



#### 86491 OPR Vol Ps 86491 OPR 160 148

## Briggs (SM) / FMD Area Overview



## ATTACHED TO AND MADE A PART OF THAT CERTAIN ASSIGNMENT, BILL OF SALE AND CONVEYANCE EFFECTIVE AS OF OCTOBER 1, 2019 BY AND BETWEEN ASSIGNORS AND ASSIGNEE

**EXHIBIT A-6** 

**REAL PROPERTY** 

[See attached]

# EXHIBIT A-6 REAL PROPERTY

| Grantor           | Grantee                  | Instrument               | Instrument Date  | Gross<br>Acres | County Clerk File<br>No. | County   |
|-------------------|--------------------------|--------------------------|------------------|----------------|--------------------------|----------|
| KWL