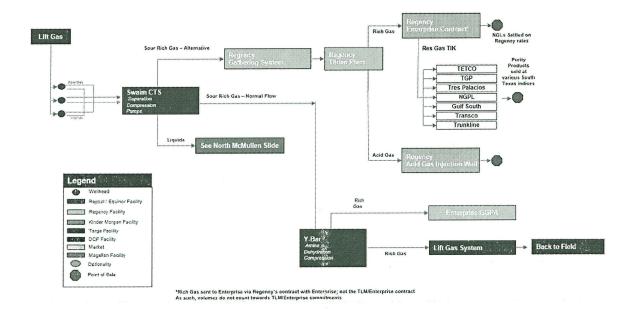

- Field gathering lines from the well pad to the Weeks Battery/Central Delivery Point
- Weeks Battery/Central Delivery Point

#### Zapp Area

- Field gathering lines from the well pad to the Zapp Battery/Central Delivery Point
- Zapp Battery/Central Delivery Point

# Gathering System and Facilities



#### Cooke Ranch Overview



 $\cdot p$ 

## STS Region Overview



### **KDB** Area Overview



# Live Oak Region - Hughes / Dovalina





### 86491 Bk Vol Pa 160 140

## **Choke Canyon Region Overview**





Party Company

Bk Vol Pa 86491 OPR 160 141

## Choke Canyon Region - Lake Schwartz





#### Bk Vol Ps 86491 OPR 160 142

## Live Oak Region - Three Rivers





#### 86491 OPR Vol Ps 86491 OPR 160 143

#### Central Area Overview - North McMullen



#### Central Area Overview - Swaim



#### Central Area Overview - Central McMullen



#### Weeks Area Overview



## 86491 Bk Vol Ps 160 147

## **Zapp Area Overview**



#### 86491 OPR Vol Ps 86491 OPR 160 148

## Briggs (SM) / FMD Area Overview



## ATTACHED TO AND MADE A PART OF THAT CERTAIN ASSIGNMENT, BILL OF SALE AND CONVEYANCE EFFECTIVE AS OF OCTOBER 1, 2019 BY AND BETWEEN ASSIGNORS AND ASSIGNEE

**EXHIBIT A-6** 

**REAL PROPERTY** 

[See attached]

# EXHIBIT A-6 REAL PROPERTY

| Grantor           | Grantee                  | Instrument               | Instrument Date  | Gross<br>Acres | County Clerk File<br>No. | County   |
|-------------------|--------------------------|--------------------------|------------------|----------------|--------------------------|----------|
| KWL Ranches, Ltd. | Talisman Energy USA In