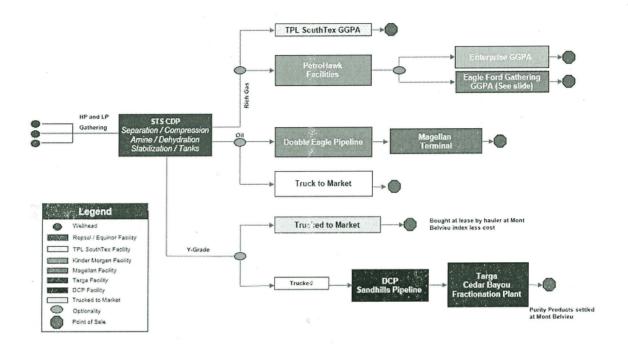

the 99 Central Delivery Point
- Swaim Central Transfer Station

# Central Area – Central McMullen

- Field gathering lines from the well pad to the 99 Central Delivery Point
- Field gathering lines from the Pad Compressor/Separation to the McClaugherty Treating Facility
- Transport lines from the McClaugherty Treating Facility to the Lift Gas System
- Pad Compressor/Separation
- McClaugherty Treating Facility
- Lift Gas System

# Weeks Area

- Field gathering lines from the well pad to the Weeks Battery/Central Delivery Point
- Weeks Battery/Central Delivery Point

# Zapp Area

- Field gathering lines from the well pad to the Zapp Battery/Central Delivery Point
- Zapp Battery/Central Delivery Point

# Gathering System and Facilities



# **Cooke Ranch Overview**



# STS Region Overview



# KDB Area Overview



# Live Oak Region – Hughes / Dovalina





# Choke Canyon Region Overview



ta traditional as Maria to the company



# Choke Canyon Region – Lake Schwartz



# Legend Wellhead EFS Facility

# Live Oak Region - Three Rivers





and a

JU

#### Central Area Overview - North McMullen



Harry Control

#### Central Area Overview - Swaim



# Central Area Overview – Central McMullen



+1

# Weeks Area Overview



D.D 从,

freela

NT AU

## Zapp Area Overview







#### ATTACHED TO AND MADE A PART OF THAT CERTAIN ASSIGNMENT, BILL OF SALE AND CONVEYANCE EFFECTIVE AS OF OCTOBER 1, 2019 BY AND BETWEEN ASSIGNORS AND ASSIGNEE

#### **EXHIBIT A-6**

### REAL PROPERTY

None.

#### ATTACHED TO AND MADE A PART OF THAT CERTAIN ASSIGNMENT, BILL OF SALE AND CONVEYANCE EFFECTIVE