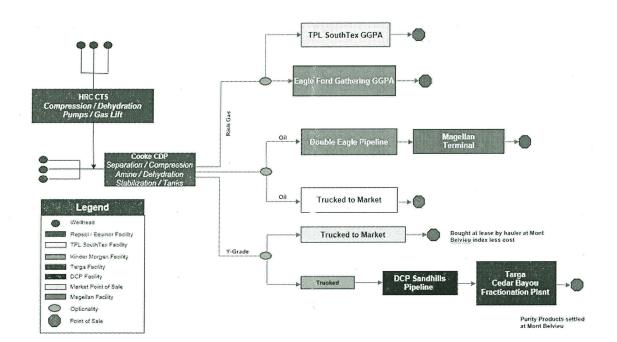

ntral Transfer Station to the 99 Central Delivery Point
- Swaim Central Transfer Station

# Central Area – Central McMullen

- Field gathering lines from the well pad to the 99 Central Delivery Point
- Field gathering lines from the Pad Compressor/Separation to the McClaugherty Treating Facility
- Transport lines from the McClaugherty Treating Facility to the Lift Gas System
- Pad Compressor/Separation
- McClaugherty Treating Facility
- Lift Gas System

# Weeks Area

- Field gathering lines from the well pad to the Weeks Battery/Central Delivery Point
- Weeks Battery/Central Delivery Point

# Zapp Area

- Field gathering lines from the well pad to the Zapp Battery/Central Delivery Point
- Zapp Battery/Central Delivery Point

# Gathering System and Facilities



# **Cooke Ranch Overview**



# STS Region Overview



# KDB Area Overview



# Live Oak Region – Hughes / Dovalina





# Choke Canyon Region Overview



ta traditional as Maria to the company



# Choke Canyon Region – Lake Schwartz



# Legend Wellhead EFS Facility

# Live Oak Region - Three Rivers





and a

JU

#### Central Area Overview - North McMullen



Harry Control

#### Central Area Overview - Swaim



# Central Area Overview – Central McMullen



+1

# Weeks Area Overview



D.D 从,

freela

NT AU

## Zapp Area Overview







#### ATTACHED TO AND MADE A PART OF THAT CERTAIN ASSIGNMENT, BILL OF SALE AND CONVEYANCE EFFECTIVE AS OF OCTOBER 1, 2019 BY AND BETWEEN ASSIGNORS AND ASSIGNEE

#### **EXHIBIT A-6**

### REAL PROPERTY

None.

#### ATTACHED TO AND MADE A PART OF THAT CERTAIN ASSIGNMENT, BILL OF SALE