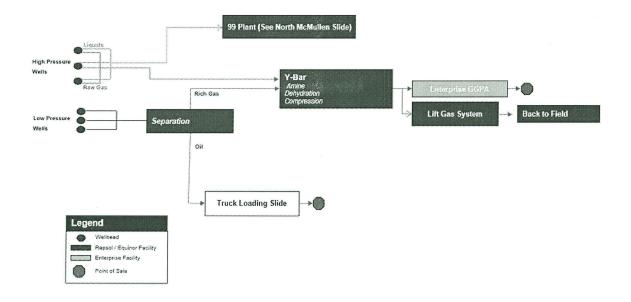

m
- Pad Compressor/Separation
- McClaugherty Treating Facility
- Lift Gas System

#### Weeks Area

- Field gathering lines from the well pad to the Weeks Battery/Central Delivery Point
- Weeks Battery/Central Delivery Point

#### Zapp Area

- Field gathering lines from the well pad to the Zapp Battery/Central Delivery Point
- Zapp Battery/Central Delivery Point

# **Gathering System and Facilities**



#### **Cooke Ranch Overview**



## **STS Region Overview**



#### **KDB** Area Overview



# Live Oak Region – Hughes / Dovalina





# **Choke Canyon Region Overview**





# **Choke Canyon Region – Lake Schwartz**





## Live Oak Region - Three Rivers





#### Central Area Overview - North McMullen



#### Central Area Overview - Swaim



#### Central Area Overview - Central McMullen



## Weeks Area Overview



## Zapp Area Overview



## Briggs (SM) / FMD Area Overview



### ATTACHED TO AND MADE A PART OF THAT CERTAIN ASSIGNMENT, BILL OF SALE AND CONVEYANCE EFFECTIVE AS OF OCTOBER 1, 2019 BY AND BETWEEN ASSIGNORS AND ASSIGNEE

#### **EXHIBIT A-6**

#### REAL PROPERTY

[See attached]

# EXHIBIT A-6 REAL PROPERTY

| Grantor                   | Grantee                    | Instrument      | Instrument Date | Gross<br>Acres | County Clerk File<br>No. | County |
|---------------------------|----------------------------|-----------------|-----------------|----------------|--------------------------|--------|
| Red Rocks Company,<br>LLC | Enduring Resources,<br>LLC | Quit Claim Deed | August 4, 2010  | 42.209         | 71519                    | DeWitt |

## ATTACHED TO AND