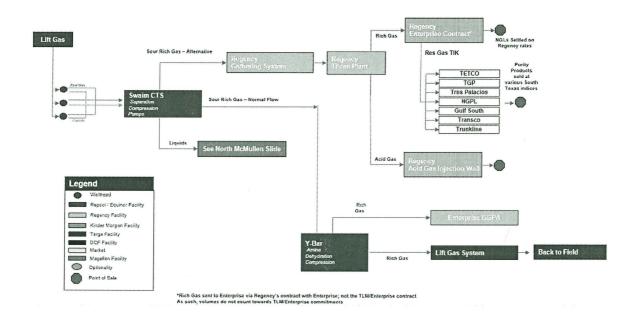

laugherty Treating Facility to the Lift Gas System
- Pad Compressor/Separation
- McClaugherty Treating Facility
- Lift Gas System

#### Weeks Area

- Field gathering lines from the well pad to the Weeks Battery/Central Delivery Point
- Weeks Battery/Central Delivery Point

#### Zapp Area

- Field gathering lines from the well pad to the Zapp Battery/Central Delivery Point
- Zapp Battery/Central Delivery Point

# **Gathering System and Facilities**



#### **Cooke Ranch Overview**



## **STS Region Overview**



#### **KDB** Area Overview



# Live Oak Region – Hughes / Dovalina





# **Choke Canyon Region Overview**





# **Choke Canyon Region – Lake Schwartz**





## Live Oak Region - Three Rivers





#### Central Area Overview - North McMullen



#### Central Area Overview - Swaim



#### Central Area Overview - Central McMullen



## Weeks Area Overview



## Zapp Area Overview



## Briggs (SM) / FMD Area Overview



### ATTACHED TO AND MADE A PART OF THAT CERTAIN ASSIGNMENT, BILL OF SALE AND CONVEYANCE EFFECTIVE AS OF OCTOBER 1, 2019 BY AND BETWEEN ASSIGNORS AND ASSIGNEE

#### **EXHIBIT A-6**

#### REAL PROPERTY

[See attached]

# EXHIBIT A-6 REAL PROPERTY

| Grantor                   | Grantee                    | Instrument      | Instrument Date | Gross<br>Acres | County Clerk File<br>No. | County |
|---------------------------|----------------------------|-----------------|-----------------|----------------|--------------------------|--------|
| Red Rocks Company,<br>LLC | Enduring Resources,<br>LLC | Quit Claim Deed | August 4, 2010  | 42.209         | 71519